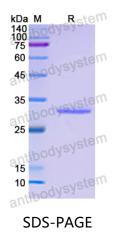

## Recombinant Human MAP2K6 Protein, N-His

| Summary                    |                                                                                                                                                                                                                                          |
|----------------------------|------------------------------------------------------------------------------------------------------------------------------------------------------------------------------------------------------------------------------------------|
| Catalog No.                | YHE92201                                                                                                                                                                                                                                 |
| Alternative Names          | MEK6, Dual specificity mitogen-activated protein kinase kinase 6, SAPKK-<br>3, PRKMK6, MAPK/ERK kinase 6, Stress-activated protein kinase kinase 3,<br>MAP2K6, SKK3, MKK6, MAPKK 6, SAPKK3, MEK 6, MAP kinase kinase 6,<br>SAPK kinase 3 |
| Form                       | Lyophilized                                                                                                                                                                                                                              |
| Storage buffer             | Lyophilized from a solution in PBS pH 7.4, 0.02% NLS, 1mM EDTA, 4%<br>Trehalose, 1% Mannitol.                                                                                                                                            |
| Purity                     | >90% as determined by SDS-PAGE.                                                                                                                                                                                                          |
| Applications               | ELISA, Immunogen, SDS-PAGE, WB, Bioactivity testing in progress                                                                                                                                                                          |
| Endotoxin level            | Please contact with the lab for this information.                                                                                                                                                                                        |
| Expression system          | E. coli                                                                                                                                                                                                                                  |
| Accession                  | P52564                                                                                                                                                                                                                                   |
| Protein length             | Phe46-Pro306                                                                                                                                                                                                                             |
| Nature                     | Recombinant                                                                                                                                                                                                                              |
| Predicted molecular weight | 31.76 kDa                                                                                                                                                                                                                                |
| Stability and Storage      | Use a manual defrost freezer and avoid repeated freeze thaw cycles. Store at 2 to 8°C for frequent use. Store at -20 to -80°C for twelve months from the date of receipt.                                                                |
| Reconstitution             | Reconstitute in sterile water for a stock solution. A copy of datasheet will be provided with the products, please refer to it for details.                                                                                              |

## Data Image

SDS PAGE for recombinant Human MAP2K6