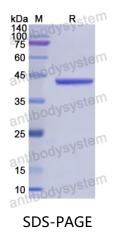

## Summary

| Catalog No.                | YHE86201                                                                                                                                                                  |
|----------------------------|---------------------------------------------------------------------------------------------------------------------------------------------------------------------------|
| Alternative Names          | Signal transducer and activator of transcription 5B, STAT5B                                                                                                               |
| Form                       | Lyophilized                                                                                                                                                               |
| Storage buffer             | Lyophilized from a solution in PBS pH 7.4, 0.02% NLS, 1mM EDTA, 4%<br>Trehalose, 1% Mannitol.                                                                             |
| Purity                     | >90% as determined by SDS-PAGE.                                                                                                                                           |
| Applications               | ELISA, Immunogen, SDS-PAGE, WB, Bioactivity testing in progress                                                                                                           |
| Endotoxin level            | Please contact with the lab for this information.                                                                                                                         |
| Expression system          | E. coli                                                                                                                                                                   |
| Accession                  | P51692                                                                                                                                                                    |
| Protein length             | Met1-Thr351                                                                                                                                                               |
| Nature                     | Recombinant                                                                                                                                                               |
| Predicted molecular weight | 42.92 kDa                                                                                                                                                                 |
| Stability and Storage      | Use a manual defrost freezer and avoid repeated freeze thaw cycles. Store at 2 to 8°C for frequent use. Store at -20 to -80°C for twelve months from the date of receipt. |
| Reconstitution             | Reconstitute in sterile water for a stock solution. A copy of datasheet will be provided with the products, please refer to it for details.                               |
| Species                    | Homo sapiens (Human)                                                                                                                                                      |

## Data Image

SDS PAGE for recombinant Human STAT5B