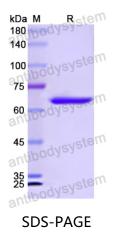

datasheet will be provided with the products, please refer to it for details.                               |
| Species                    | Homo sapiens (Human)                                                                                                                                                      |





Recombinant Proteins & Antibodies

|          | In general, proteins are provided as lyophilized powder/frozen liquid. |
|----------|------------------------------------------------------------------------|
| Shipping | They are shipped out with dry ice/blue ice unless customers require    |
|          | otherwise.                                                             |
| Note     | For research use only.                                                 |

## Data Image



SDS PAGE for recombinant Human SGSH