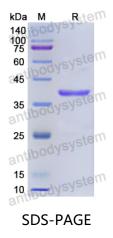

|





Recombinant Proteins & Antibodies

| Shipping | In general, proteins are provided as lyophilized powder/frozen liquid.<br>They are shipped out with dry ice/blue ice unless customers require |
|----------|-----------------------------------------------------------------------------------------------------------------------------------------------|
|          | otherwise.                                                                                                                                    |
| Note     | For research use only.                                                                                                                        |

## Data Image



SDS PAGE for recombinant Human PSMD7