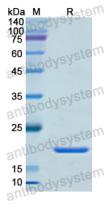

ase contact with the lab for this information.

Expression system E. coli

Accession P51511

Protein length His410-Leu553

Nature Recombinant

Predicted molecular weight 19.43 kDa

Use a manual defrost freezer and avoid repeated freeze thaw cycles. Store

Stability and Storage at 2 to 8°C for frequent use. Store at -20 to -80°C for twelve months from

the date of receipt.

Reconstitute in sterile water for a stock solution. A copy of datasheet will

be provided with the products, please refer to it for details.

Species Homo sapiens (Human)





## Recombinant Proteins & Antibodies

In general, proteins are provided as lyophilized powder/frozen liquid.

**Shipping** They are shipped out with dry ice/blue ice unless customers require

otherwise.

For research use only. Note

## Data Image



**SDS-PAGE** 

SDS PAGE for recombinant Human MMP15