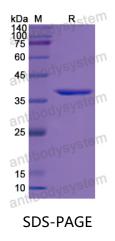

## Summary

| Catalog No.                | YHE80501                                                                                                                                                                  |
|----------------------------|---------------------------------------------------------------------------------------------------------------------------------------------------------------------------|
| Alternative Names          | Ras-related protein Rab-28, RAB28                                                                                                                                         |
| Form                       | Lyophilized                                                                                                                                                               |
| Storage buffer             | Lyophilized from a solution in PBS pH 7.4, 0.02% NLS, 1mM EDTA, 4%<br>Trehalose, 1% Mannitol.                                                                             |
| Purity                     | >90% as determined by SDS-PAGE.                                                                                                                                           |
| Applications               | ELISA, Immunogen, SDS-PAGE, WB, Bioactivity testing in progress                                                                                                           |
| Endotoxin level            | Please contact with the lab for this information.                                                                                                                         |
| Expression system          | E. coli                                                                                                                                                                   |
| Accession                  | P51157                                                                                                                                                                    |
| Protein length             | Met1-Ile95                                                                                                                                                                |
| Nature                     | Recombinant                                                                                                                                                               |
| Predicted molecular weight | 37.35 kDa                                                                                                                                                                 |
| Stability and Storage      | Use a manual defrost freezer and avoid repeated freeze thaw cycles. Store at 2 to 8°C for frequent use. Store at -20 to -80°C for twelve months from the date of receipt. |
| Reconstitution             | Reconstitute in sterile water for a stock solution. A copy of datasheet will be provided with the products, please refer to it for details.                               |
| Species                    | Homo sapiens (Human)                                                                                                                                                      |

## Data Image

SDS PAGE for recombinant Human RAB28