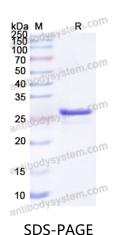

## Summary

| Catalog No.                | YHE80201                                                                                                                                                                  |
|----------------------------|---------------------------------------------------------------------------------------------------------------------------------------------------------------------------|
| Alternative Names          | RAB7A, RAB7, Ras-related protein Rab-7a                                                                                                                                   |
| Form                       | Lyophilized                                                                                                                                                               |
| Storage buffer             | Lyophilized from a solution in PBS pH 7.4, 1mM EDTA, 4% Trehalose, 1%<br>Mannitol.                                                                                        |
| Purity                     | >90% as determined by SDS-PAGE.                                                                                                                                           |
| Applications               | ELISA, Immunogen, SDS-PAGE, WB, Bioactivity testing in progress                                                                                                           |
| Endotoxin level            | Please contact with the lab for this information.                                                                                                                         |
| Expression system          | E. coli                                                                                                                                                                   |
| Accession                  | P51149                                                                                                                                                                    |
| Protein length             | Met1-Cys207                                                                                                                                                               |
| Nature                     | Recombinant                                                                                                                                                               |
| Predicted molecular weight | 25.80 kDa                                                                                                                                                                 |
| Stability and Storage      | Use a manual defrost freezer and avoid repeated freeze thaw cycles. Store at 2 to 8°C for frequent use. Store at -20 to -80°C for twelve months from the date of receipt. |
| Reconstitution             | Reconstitute in sterile water for a stock solution.                                                                                                                       |
| Species                    | Homo sapiens (Human)                                                                                                                                                      |
| Shipping                   | In general, proteins are provided as lyophilized powder/frozen liquid.<br>They are shipped out with dry ice/blue ice unless customers require<br>otherwise.               |

## Data Image

SDS PAGE for recombinant Human RAB7A