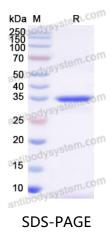

datasheet will be provided with the products, please refer to it for details.                               |
| Species                    | Homo sapiens (Human)                                                                                                                                                      |





Recombinant Proteins & Antibodies

|          | In general, proteins are provided as lyophilized powder/frozen liquid. |
|----------|------------------------------------------------------------------------|
| Shipping | They are shipped out with dry ice/blue ice unless customers require    |
|          | otherwise.                                                             |
| Note     | For research use only.                                                 |

## Data Image



SDS PAGE for recombinant Human CRIP1