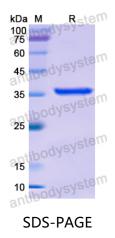

## Recombinant Human SULT1A1 Protein, N-His

| Summary                    |                                                                                                                                                                                                                                     |
|----------------------------|-------------------------------------------------------------------------------------------------------------------------------------------------------------------------------------------------------------------------------------|
| Catalog No.                | YHE75201                                                                                                                                                                                                                            |
| Alternative Names          | HAST1/HAST2, SULT1A1, STP1, STP, Thermostable phenol<br>sulfotransferase, ST1A1, P-PST 1, Phenol-sulfating phenol sulfotransferase<br>1, ST1A3, Phenol sulfotransferase 1, Sulfotransferase 1A1, Aryl<br>sulfotransferase 1, Ts-PST |
| Form                       | Lyophilized                                                                                                                                                                                                                         |
| Storage buffer             | Lyophilized from a solution in PBS pH 7.4, 0.02% NLS, 1mM EDTA, 4%<br>Trehalose, 1% Mannitol.                                                                                                                                       |
| Purity                     | >90% as determined by SDS-PAGE.                                                                                                                                                                                                     |
| Applications               | ELISA, Immunogen, SDS-PAGE, WB, Bioactivity testing in progress                                                                                                                                                                     |
| Endotoxin level            | Please contact with the lab for this information.                                                                                                                                                                                   |
| Expression system          | E. coli                                                                                                                                                                                                                             |
| Accession                  | P50225                                                                                                                                                                                                                              |
| Protein length             | Glu2-Leu295                                                                                                                                                                                                                         |
| Nature                     | Recombinant                                                                                                                                                                                                                         |
| Predicted molecular weight | 36.34 kDa                                                                                                                                                                                                                           |
| Stability and Storage      | Use a manual defrost freezer and avoid repeated freeze thaw cycles. Store at 2 to 8°C for frequent use. Store at -20 to -80°C for twelve months from the date of receipt.                                                           |
| Reconstitution             | Reconstitute in sterile water for a stock solution. A copy of datasheet will be provided with the products, please refer to it for details.                                                                                         |

## Data Image

SDS PAGE for recombinant Human SULT1A1