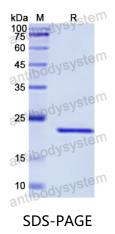

## Recombinant Human EIF2B2 Protein, N-His

| Catalog No.                | YHE70601                                                                                                                                                                  |
|----------------------------|---------------------------------------------------------------------------------------------------------------------------------------------------------------------------|
| Alternative Names          | Translation initiation factor eIF-2B subunit beta, EIF2B2, S20I15, S20III15, eIF-2B GDP-GTP exchange factor subunit beta, EIF2BB                                          |
| Form                       | Lyophilized                                                                                                                                                               |
| Storage buffer             | Lyophilized from a solution in PBS pH 7.4, 0.02% NLS, 1mM EDTA, 4%<br>Trehalose, 1% Mannitol.                                                                             |
| Purity                     | >90% as determined by SDS-PAGE.                                                                                                                                           |
| Applications               | ELISA, Immunogen, SDS-PAGE, WB, Bioactivity testing in progress                                                                                                           |
| Endotoxin level            | Please contact with the lab for this information.                                                                                                                         |
| Expression system          | E. coli                                                                                                                                                                   |
| Accession                  | P49770                                                                                                                                                                    |
| Protein length             | Glu145-Asn327                                                                                                                                                             |
| Nature                     | Recombinant                                                                                                                                                               |
| Predicted molecular weight | 22.32 kDa                                                                                                                                                                 |
| Stability and Storage      | Use a manual defrost freezer and avoid repeated freeze thaw cycles. Store at 2 to 8°C for frequent use. Store at -20 to -80°C for twelve months from the date of receipt. |
| Reconstitution             | Reconstitute in sterile water for a stock solution. A copy of datasheet will be provided with the products, please refer to it for details.                               |
| Species                    | Homo sapiens (Human)                                                                                                                                                      |

## Data Image

SDS PAGE for recombinant Human EIF2B2