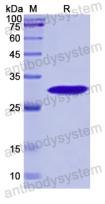

ase contact with the lab for this information.

Expression system E. coli

Accession P49736

Protein length Phe657-Phe904

Nature Recombinant

Predicted molecular weight 31.33 kDa

Use a manual defrost freezer and avoid repeated freeze thaw cycles. Store

Stability and Storage at 2 to 8°C for frequent use. Store at -20 to -80°C for twelve months from

the date of receipt.

Reconstitute in sterile water for a stock solution. A copy of datasheet will

be provided with the products, please refer to it for details.

Species Homo sapiens (Human)





## Recombinant Proteins & Antibodies

In general, proteins are provided as lyophilized powder/frozen liquid.

**Shipping** They are shipped out with dry ice/blue ice unless customers require

otherwise.

For research use only. Note

## Data Image



**SDS-PAGE** 

SDS PAGE for recombinant Human MCM2