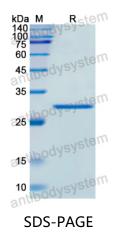

## Recombinant Human DGKG Protein, N-His

| Summary                    |                                                                                                                                                                           |
|----------------------------|---------------------------------------------------------------------------------------------------------------------------------------------------------------------------|
| Catalog No.                | YHE66901                                                                                                                                                                  |
| Alternative Names          | DAGK3, Diglyceride kinase gamma, DAG kinase gamma, DGKG, DGK-<br>gamma, Diacylglycerol kinase gamma                                                                       |
| Form                       | Lyophilized                                                                                                                                                               |
| Storage buffer             | Lyophilized from a solution in PBS pH 7.4, 0.02% NLS, 1mM EDTA, 4%<br>Trehalose, 1% Mannitol.                                                                             |
| Purity                     | >90% as determined by SDS-PAGE.                                                                                                                                           |
| Applications               | ELISA, Immunogen, SDS-PAGE, WB, Bioactivity testing in progress                                                                                                           |
| Endotoxin level            | Please contact with the lab for this information.                                                                                                                         |
| Expression system          | E. coli                                                                                                                                                                   |
| Accession                  | P49619                                                                                                                                                                    |
| Protein length             | Ile451-Gln698                                                                                                                                                             |
| Nature                     | Recombinant                                                                                                                                                               |
| Predicted molecular weight | 30.30 kDa                                                                                                                                                                 |
| Stability and Storage      | Use a manual defrost freezer and avoid repeated freeze thaw cycles. Store at 2 to 8°C for frequent use. Store at -20 to -80°C for twelve months from the date of receipt. |
| Reconstitution             | Reconstitute in sterile water for a stock solution. A copy of datasheet will be provided with the products, please refer to it for details.                               |
| Species                    | Homo sapiens (Human)                                                                                                                                                      |

## Data Image

SDS PAGE for recombinant Human DGKG