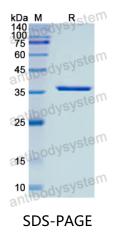

|





Recombinant Proteins & Antibodies

| Shipping | In general, proteins are provided as lyophilized powder/frozen liquid.<br>They are shipped out with dry ice/blue ice unless customers require |
|----------|-----------------------------------------------------------------------------------------------------------------------------------------------|
|          | otherwise.                                                                                                                                    |
| Note     | For research use only.                                                                                                                        |

## Data Image



SDS PAGE for recombinant Human SRP9