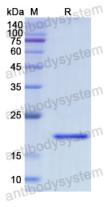

ease contact with the lab for this information.

Expression system E. coli

Accession P49069

Protein length Gly19-Glu184

Nature Recombinant

Predicted molecular weight 20.70 kDa

Use a manual defrost freezer and avoid repeated freeze thaw cycles. Store

Stability and Storage at 2 to 8°C for frequent use. Store at -20 to -80°C for twelve months from

the date of receipt.

Reconstitute in sterile water for a stock solution. A copy of datasheet will

be provided with the products, please refer to it for details.

Species Homo sapiens (Human)





## Recombinant Proteins & Antibodies

In general, proteins are provided as lyophilized powder/frozen liquid.

**Shipping** They are shipped out with dry ice/blue ice unless customers require

otherwise.

For research use only. Note

## Data Image



**SDS-PAGE** 

SDS PAGE for recombinant Human CAMLG