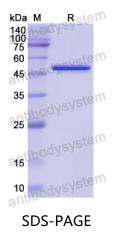

|
| Species                    | Homo sapiens (Human)                                                                                                                                                      |





Recombinant Proteins & Antibodies

| Shipping | In general, proteins are provided as lyophilized powder/frozen liquid.<br>They are shipped out with dry ice/blue ice unless customers require<br>otherwise. |
|----------|-------------------------------------------------------------------------------------------------------------------------------------------------------------|
| Note     | For research use only.                                                                                                                                      |

## Data Image



SDS PAGE for recombinant Human IDH2