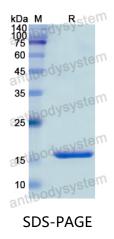

## **Recombinant Human SERPINB4 Protein, N-His**

| Summary                    |                                                                                                                                                                           |
|----------------------------|---------------------------------------------------------------------------------------------------------------------------------------------------------------------------|
| Catalog No.                | YHE59402                                                                                                                                                                  |
| Alternative Names          | Peptidase inhibitor 11, PI11, SCCA-2, SERPINB4, Serpin B4, Squamous cell carcinoma antigen 2, Leupin, SCCA2, PI-11                                                        |
| Form                       | Lyophilized                                                                                                                                                               |
| Storage buffer             | Lyophilized from a solution in PBS pH 7.4, 0.02% NLS, 1mM EDTA, 4%<br>Trehalose, 1% Mannitol.                                                                             |
| Purity                     | >90% as determined by SDS-PAGE.                                                                                                                                           |
| Applications               | ELISA, Immunogen, SDS-PAGE, WB, Bioactivity testing in progress                                                                                                           |
| Endotoxin level            | Please contact with the lab for this information.                                                                                                                         |
| Expression system          | E. coli                                                                                                                                                                   |
| Accession                  | P48594                                                                                                                                                                    |
| Protein length             | Lys19-Val148                                                                                                                                                              |
| Nature                     | Recombinant                                                                                                                                                               |
| Predicted molecular weight | 17 kDa                                                                                                                                                                    |
| Stability and Storage      | Use a manual defrost freezer and avoid repeated freeze thaw cycles. Store at 2 to 8°C for frequent use. Store at -20 to -80°C for twelve months from the date of receipt. |
| Reconstitution             | Reconstitute in sterile water for a stock solution. A copy of datasheet will be provided with the products, please refer to it for details.                               |
| Species                    | Homo sapiens (Human)                                                                                                                                                      |

## Data Image

SDS PAGE for recombinant Human SERPINB4