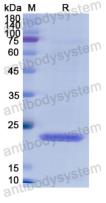

Trehalose, 1% Mannitol.

**Purity** >90% as determined by SDS-PAGE.

Applications ELISA, Immunogen, SDS-PAGE, WB, Bioactivity testing in progress

Endotoxin level Please contact with the lab for this information.

## Data Image

**SDS-PAGE** 

SDS PAGE for recombinant Human PLA2G4A