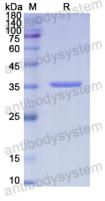

## Summary

Catalog No. YHE47701

Alternative Names Crk-like protein, CRKL

Form Lyophilized

Storage buffer Lyophilized from a solution in PBS pH 7.4, 0.02% NLS, 1mM EDTA, 4%

Trehalose, 1% Mannitol.

**Purity** >90% as determined by SDS-PAGE.

## Data Image

**SDS-PAGE** 

SDS PAGE for recombinant Human CRKL

order@antibodysystem.com