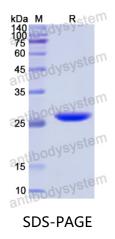

## Recombinant Human MAGEA1 Protein, N-His

| Summary                    |                                                                                                                                                                           |
|----------------------------|---------------------------------------------------------------------------------------------------------------------------------------------------------------------------|
| Catalog No.                | YHE41601                                                                                                                                                                  |
| Alternative Names          | MAGEA1, CT1.1, Cancer/testis antigen 1.1, MAGE1A, MAGE1, Antigen<br>MZ2-E, Melanoma-associated antigen 1, MAGE-1 antigen                                                  |
| Form                       | Lyophilized                                                                                                                                                               |
| Storage buffer             | Lyophilized from a solution in PBS pH 7.4, 0.02% NLS, 1mM EDTA, 4%<br>Trehalose, 1% Mannitol.                                                                             |
| Purity                     | >90% as determined by SDS-PAGE.                                                                                                                                           |
| Applications               | ELISA, Immunogen, SDS-PAGE, WB, Bioactivity testing in progress                                                                                                           |
| Endotoxin level            | Please contact with the lab for this information.                                                                                                                         |
| Expression system          | E. coli                                                                                                                                                                   |
| Accession                  | P43355                                                                                                                                                                    |
| Protein length             | Ile102-Val309                                                                                                                                                             |
| Nature                     | Recombinant                                                                                                                                                               |
| Predicted molecular weight | 26.01 kDa                                                                                                                                                                 |
| Stability and Storage      | Use a manual defrost freezer and avoid repeated freeze thaw cycles. Store at 2 to 8°C for frequent use. Store at -20 to -80°C for twelve months from the date of receipt. |
| Reconstitution             | Reconstitute in sterile water for a stock solution. A copy of datasheet will be provided with the products, please refer to it for details.                               |
| Species                    | Homo sapiens (Human)                                                                                                                                                      |

## Data Image

SDS PAGE for recombinant Human MAGEA1 protein