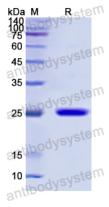

lease contact with the lab for this information.

Expression system E. coli

Accession P43320

Protein length Met1-Asn205

Nature Recombinant

Predicted molecular weight 25.69 kDa

Use a manual defrost freezer and avoid repeated freeze thaw cycles. Store

Stability and Storage at 2 to 8°C for frequent use. Store at -20 to -80°C for twelve months from

the date of receipt.

Reconstitute in sterile water for a stock solution. A copy of datasheet will

be provided with the products, please refer to it for details.

Species Homo sapiens (Human)





## Recombinant Proteins & Antibodies

In general, proteins are provided as lyophilized powder/frozen liquid.

**Shipping** They are shipped out with dry ice/blue ice unless customers require

otherwise.

For research use only. Note

## Data Image



**SDS-PAGE** 

SDS PAGE for recombinant Human CRYBB2 protein