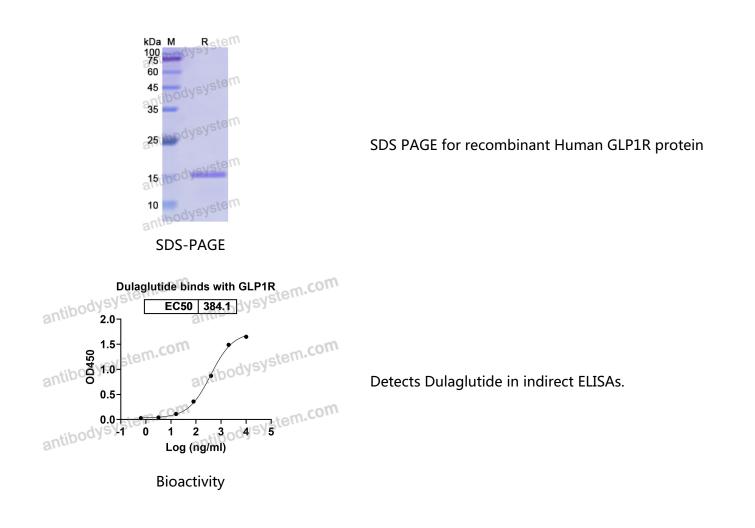

## Recombinant Human GLP1R Protein, N-His

Summary

| Catalog No.                | YHE40101                                                                                                                                                                  |
|----------------------------|---------------------------------------------------------------------------------------------------------------------------------------------------------------------------|
| Alternative Names          | GLP-1 receptor, Glucagon-like peptide 1 receptor, GLP1R, GLP-1-R, GLP-<br>1R                                                                                              |
| Form                       | Lyophilized                                                                                                                                                               |
| Storage buffer             | Lyophilized from a solution in PBS pH 7.4, 0.02% NLS, 1mM EDTA, 4%<br>Trehalose, 1% Mannitol.                                                                             |
| Purity                     | >90% as determined by SDS-PAGE.                                                                                                                                           |
| Applications               | ELISA, Immunogen, SDS-PAGE, WB, Bioactivity testing in progress                                                                                                           |
| Endotoxin level            | Please contact with the lab for this information.                                                                                                                         |
| Expression system          | E. coli                                                                                                                                                                   |
| Accession                  | P43220                                                                                                                                                                    |
| Protein length             | Arg24-Tyr145                                                                                                                                                              |
| Nature                     | Recombinant                                                                                                                                                               |
| Predicted molecular weight | 16.62 kDa                                                                                                                                                                 |
| Stability and Storage      | Use a manual defrost freezer and avoid repeated freeze thaw cycles. Store at 2 to 8°C for frequent use. Store at -20 to -80°C for twelve months from the date of receipt. |
| Reconstitution             | Reconstitute in sterile water for a stock solution. A copy of datasheet will be provided with the products, please refer to it for details.                               |
| Species                    | Homo sapiens (Human)                                                                                                                                                      |