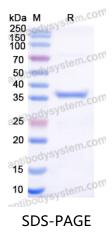

|
| Species                    | Homo sapiens (Human)                                                                                                                                                      |





## Recombinant Proteins & Antibodies

| Shipping | In general, proteins are provided as lyophilized powder/frozen liquid.<br>They are shipped out with dry ice/blue ice unless customers require<br>otherwise. |
|----------|-------------------------------------------------------------------------------------------------------------------------------------------------------------|
| Note     | For research use only.                                                                                                                                      |

## Data Image



SDS PAGE for recombinant Human MTHFR protein