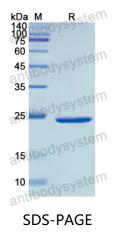

the products, please refer to it for details.                                               |
| Species                    | Homo sapiens (Human)                                                                                                                                                                      |





Recombinant Proteins & Antibodies

|          | In general, proteins are provided as lyophilized powder/frozen liquid. |
|----------|------------------------------------------------------------------------|
| Shipping | They are shipped out with dry ice/blue ice unless customers require    |
|          | otherwise.                                                             |
| Note     | For research use only.                                                 |

## Data Image



SDS PAGE for recombinant Human CD212/IL12RB1 protein