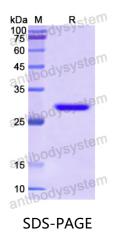

|



## Recombinant Proteins & Antibodies

| Species  | Homo sapiens (Human)                                                                                                                                        |
|----------|-------------------------------------------------------------------------------------------------------------------------------------------------------------|
| Shipping | In general, proteins are provided as lyophilized powder/frozen liquid.<br>They are shipped out with dry ice/blue ice unless customers require<br>otherwise. |
| Note     | For research use only.                                                                                                                                      |

## Data Image



SDS PAGE for recombinant Human TMPO protein