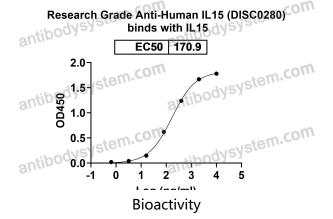

## Data Image

SDS PAGE for recombinant Human IL15

Detects Human IL15 Antibody in indirect ELISAs.