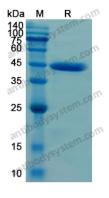

ase contact with the lab for this information.

Expression system E. coli

Accession P40692

Protein length Gln407-Cys756

Nature Recombinant

Predicted molecular weight 42.19 kDa

Use a manual defrost freezer and avoid repeated freeze thaw cycles. Store

Stability and Storage at 2 to 8°C for frequent use. Store at -20 to -80°C for twelve months from

the date of receipt.

Reconstitute in sterile water for a stock solution. A copy of datasheet will

be provided with the products, please refer to it for details.

Species Homo sapiens (Human)





## Recombinant Proteins & Antibodies

In general, proteins are provided as lyophilized powder/frozen liquid.

**Shipping** They are shipped out with dry ice/blue ice unless customers require

otherwise.

For research use only. Note

## Data Image



**SDS-PAGE** 

SDS PAGE for recombinant Human MLH1