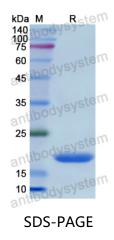

## Recombinant Human HNF1B Protein, N-His

| Summary                    |                                                                                                                                                                           |
|----------------------------|---------------------------------------------------------------------------------------------------------------------------------------------------------------------------|
| Catalog No.                | YHE14901                                                                                                                                                                  |
| Alternative Names          | TCF-2, HNF-1-beta, TCF2, HNF1B, Variant hepatic nuclear factor 1,<br>Homeoprotein LFB3, vHNF1, Hepatocyte nuclear factor 1-beta, HNF-1B,<br>Transcription factor 2        |
| Form                       | Lyophilized                                                                                                                                                               |
| Storage buffer             | Lyophilized from a solution in PBS pH 7.4, 0.02% NLS, 1mM EDTA, 4%<br>Trehalose, 1% Mannitol.                                                                             |
| Purity                     | >90% as determined by SDS-PAGE.                                                                                                                                           |
| Applications               | ELISA, Immunogen, SDS-PAGE, WB, Bioactivity testing in progress                                                                                                           |
| Endotoxin level            | Please contact with the lab for this information.                                                                                                                         |
| Expression system          | E. coli                                                                                                                                                                   |
| Accession                  | P35680                                                                                                                                                                    |
| Protein length             | Pro159-Phe300                                                                                                                                                             |
| Nature                     | Recombinant                                                                                                                                                               |
| Predicted molecular weight | 18.86 kDa                                                                                                                                                                 |
| Stability and Storage      | Use a manual defrost freezer and avoid repeated freeze thaw cycles. Store at 2 to 8°C for frequent use. Store at -20 to -80°C for twelve months from the date of receipt. |
| Reconstitution             | Reconstitute in sterile water for a stock solution. A copy of datasheet will be provided with the products, please refer to it for details.                               |
| Species                    | Homo sapiens (Human)                                                                                                                                                      |

## Data Image

SDS PAGE for recombinant Human HNF1B protein