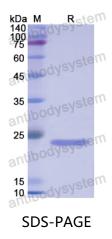

|





Recombinant Proteins & Antibodies

| Shipping | In general, proteins are provided as lyophilized powder/frozen liquid.<br>They are shipped out with dry ice/blue ice unless customers require |
|----------|-----------------------------------------------------------------------------------------------------------------------------------------------|
|          | otherwise.                                                                                                                                    |
| Note     | For research use only.                                                                                                                        |

## Data Image



SDS PAGE for recombinant Human TIMP3 protein