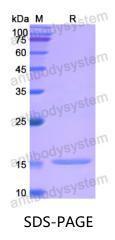

|
|                                                                                                                                                                           |





Recombinant Proteins & Antibodies

| Shipping | In general, proteins are provided as lyophilized powder/frozen liquid.<br>They are shipped out with dry ice/blue ice unless customers require<br>otherwise. |
|----------|-------------------------------------------------------------------------------------------------------------------------------------------------------------|
| Note     | For research use only.                                                                                                                                      |

## Data Image



SDS PAGE for recombinant Human ADM protein