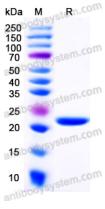

ogen, SDS-PAGE, WB, Bioactivity testing in progress

Endotoxin level Please contact with the lab for this information.

Expression system E. coli

Accession P35243

Protein length Gly2-Ala200

Nature Recombinant

Predicted molecular weight 25.31 kDa

Use a manual defrost freezer and avoid repeated freeze thaw cycles. Store

Stability and Storage at 2 to 8°C for frequent use. Store at -20 to -80°C for twelve months from

the date of receipt.

**Reconstitution** Reconstitute in sterile water for a stock solution.

Species Homo sapiens (Human)





## Recombinant Proteins & Antibodies

In general, proteins are provided as lyophilized powder/frozen liquid.

**Shipping** They are shipped out with dry ice/blue ice unless customers require

otherwise.

For research use only. Note

## Data Image



**SDS-PAGE** 

SDS PAGE for recombinant Human RCVRN protein