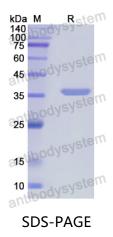

## Recombinant Human RDX Protein, N-His

Summary

| Catalog No.                | YHE08501                                                                                                                                                                  |
|----------------------------|---------------------------------------------------------------------------------------------------------------------------------------------------------------------------|
| Alternative Names          | RDX, Radixin                                                                                                                                                              |
| Form                       | Lyophilized                                                                                                                                                               |
| Storage buffer             | Lyophilized from a solution in PBS pH 7.4, 0.02% NLS, 1mM EDTA, 4%<br>Trehalose, 1% Mannitol.                                                                             |
| Purity                     | >90% as determined by SDS-PAGE.                                                                                                                                           |
| Applications               | ELISA, Immunogen, SDS-PAGE, WB, Bioactivity testing in progress                                                                                                           |
| Endotoxin level            | Please contact with the lab for this information.                                                                                                                         |
| Expression system          | E. coli                                                                                                                                                                   |
| Accession                  | P35241                                                                                                                                                                    |
| Protein length             | Ile5-Arg295                                                                                                                                                               |
| Nature                     | Recombinant                                                                                                                                                               |
| Predicted molecular weight | 36.86 kDa                                                                                                                                                                 |
| Stability and Storage      | Use a manual defrost freezer and avoid repeated freeze thaw cycles. Store at 2 to 8°C for frequent use. Store at -20 to -80°C for twelve months from the date of receipt. |
| Reconstitution             | Reconstitute in sterile water for a stock solution. A copy of datasheet will be provided with the products, please refer to it for details.                               |
| Species                    | Homo sapiens (Human)                                                                                                                                                      |

## Data Image

SDS PAGE for recombinant Human RDX protein