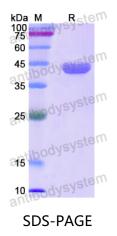

|





Recombinant Proteins & Antibodies

| Shipping | In general, proteins are provided as lyophilized powder/frozen liquid.<br>They are shipped out with dry ice/blue ice unless customers require |
|----------|-----------------------------------------------------------------------------------------------------------------------------------------------|
|          | otherwise.                                                                                                                                    |
| Note     | For research use only.                                                                                                                        |

## Data Image



SDS PAGE for recombinant Human SERPINB6 protein