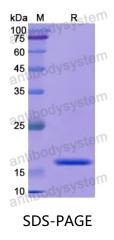

|
| Species                    | Homo sapiens (Human)                                                                                                                                                      |





Recombinant Proteins & Antibodies

| Shipping | In general, proteins are provided as lyophilized powder/frozen liquid.<br>They are shipped out with dry ice/blue ice unless customers require<br>otherwise. |
|----------|-------------------------------------------------------------------------------------------------------------------------------------------------------------|
| Note     | For research use only.                                                                                                                                      |

## Data Image



SDS PAGE for recombinant Human BMI1 protein