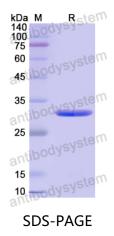

|





Recombinant Proteins & Antibodies

| Shipping | In general, proteins are provided as lyophilized powder/frozen liquid.<br>They are shipped out with dry ice/blue ice unless customers require |
|----------|-----------------------------------------------------------------------------------------------------------------------------------------------|
|          | otherwise.                                                                                                                                    |
| Note     | For research use only.                                                                                                                        |

## Data Image



SDS PAGE for recombinant Human RYK protein