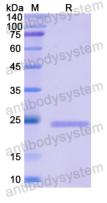

ase contact with the lab for this information.

Expression system E. coli

Accession P33992

Protein length Val331-Ile537

Nature Recombinant

Predicted molecular weight 24.78 kDa

Use a manual defrost freezer and avoid repeated freeze thaw cycles. Store

Stability and Storage at 2 to 8°C for frequent use. Store at -20 to -80°C for twelve months from

the date of receipt.

Reconstitute in sterile water for a stock solution. A copy of datasheet will

be provided with the products, please refer to it for details.

Species Homo sapiens (Human)





## Recombinant Proteins & Antibodies

In general, proteins are provided as lyophilized powder/frozen liquid.

**Shipping** They are shipped out with dry ice/blue ice unless customers require

otherwise.

For research use only. Note

## Data Image



**SDS-PAGE** 

SDS PAGE for recombinant Human MCM5 protein