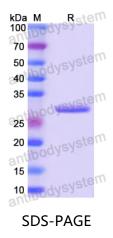

## Recombinant Human GTF2H1 Protein, N-His

| Summary                    |                                                                                                                                                                                                                             |
|----------------------------|-----------------------------------------------------------------------------------------------------------------------------------------------------------------------------------------------------------------------------|
| Catalog No.                | YHE01101                                                                                                                                                                                                                    |
| Alternative Names          | GTF2H1, General transcription factor IIH subunit 1, BTF2, Basic<br>transcription factor 2 62 kDa subunit, BTF2 p62, TFIIH basal transcription<br>factor complex p62 subunit, General transcription factor IIH polypeptide 1 |
| Form                       | Lyophilized                                                                                                                                                                                                                 |
| Storage buffer             | Lyophilized from a solution in PBS pH 7.4, 0.02% NLS, 1mM EDTA, 4%<br>Trehalose, 1% Mannitol.                                                                                                                               |
| Purity                     | >90% as determined by SDS-PAGE.                                                                                                                                                                                             |
| Applications               | ELISA, Immunogen, SDS-PAGE, WB, Bioactivity testing in progress                                                                                                                                                             |
| Endotoxin level            | Please contact with the lab for this information.                                                                                                                                                                           |
| Expression system          | E. coli                                                                                                                                                                                                                     |
| Accession                  | P32780                                                                                                                                                                                                                      |
| Protein length             | Thr84-Met335                                                                                                                                                                                                                |
| Nature                     | Recombinant                                                                                                                                                                                                                 |
| Predicted molecular weight | 30.79 kDa                                                                                                                                                                                                                   |
| Stability and Storage      | Use a manual defrost freezer and avoid repeated freeze thaw cycles. Store at 2 to 8°C for frequent use. Store at -20 to -80°C for twelve months from the date of receipt.                                                   |
| Reconstitution             | Reconstitute in sterile water for a stock solution. A copy of datasheet will be provided with the products, please refer to it for details.                                                                                 |
| Species                    | Homo sapiens (Human)                                                                                                                                                                                                        |

## Data Image

SDS PAGE for recombinant Human GTF2H1 protein