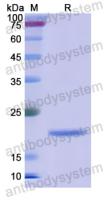

## Data Image

**SDS-PAGE** 

SDS PAGE for recombinant Human CD32b/FCGR2B

protein