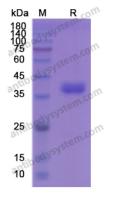

|
| Species                    | Homo sapiens (Human)                                                                                                                                                      |





Recombinant Proteins & Antibodies

| Shipping | In general, proteins are provided as lyophilized powder/frozen liquid.<br>They are shipped out with dry ice/blue ice unless customers require<br>otherwise. |
|----------|-------------------------------------------------------------------------------------------------------------------------------------------------------------|
| Note     | For research use only.                                                                                                                                      |

## Data Image



SDS-PAGE

SDS PAGE for recombinant Human CD52