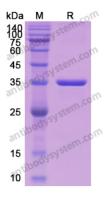

|
| Species                    | Homo sapiens (Human)                                                                                                                                                      |





Recombinant Proteins & Antibodies

| Shipping | In general, proteins are provided as lyophilized powder/frozen liquid.<br>They are shipped out with dry ice/blue ice unless customers require<br>otherwise. |
|----------|-------------------------------------------------------------------------------------------------------------------------------------------------------------|
| Note     | For research use only.                                                                                                                                      |

## Data Image



SDS-PAGE

SDS PAGE for recombinant Human CCND2