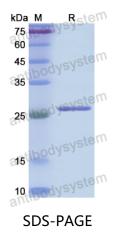

## Recombinant Human CDC27 Protein, N-His

| Summary                    |                                                                                                                                                                           |
|----------------------------|---------------------------------------------------------------------------------------------------------------------------------------------------------------------------|
| Catalog No.                | YHD87701                                                                                                                                                                  |
| Alternative Names          | ANAPC3, Cell division cycle protein 27 homolog, CDC27, APC3, Anaphase-<br>promoting complex subunit 3, CDC27Hs, D0S1430E, CDC27 homolog,<br>D17S978E, H-NUC               |
| Form                       | Lyophilized                                                                                                                                                               |
| Storage buffer             | Lyophilized from a solution in PBS pH 7.4, 0.02% NLS, 1mM EDTA, 4%<br>Trehalose, 1% Mannitol.                                                                             |
| Purity                     | >90% as determined by SDS-PAGE.                                                                                                                                           |
| Applications               | ELISA, Immunogen, SDS-PAGE, WB, Bioactivity testing in progress                                                                                                           |
| Endotoxin level            | Please contact with the lab for this information.                                                                                                                         |
| Expression system          | E. coli                                                                                                                                                                   |
| Accession                  | P30260                                                                                                                                                                    |
| Protein length             | Asn17-Ser231                                                                                                                                                              |
| Nature                     | Recombinant                                                                                                                                                               |
| Predicted molecular weight | 26.52 kDa                                                                                                                                                                 |
| Stability and Storage      | Use a manual defrost freezer and avoid repeated freeze thaw cycles. Store at 2 to 8°C for frequent use. Store at -20 to -80°C for twelve months from the date of receipt. |
| Reconstitution             | Reconstitute in sterile water for a stock solution. A copy of datasheet will be provided with the products, please refer to it for details.                               |
| Species                    | Homo sapiens (Human)                                                                                                                                                      |

## Data Image

SDS PAGE for recombinant Human CDC27 protein