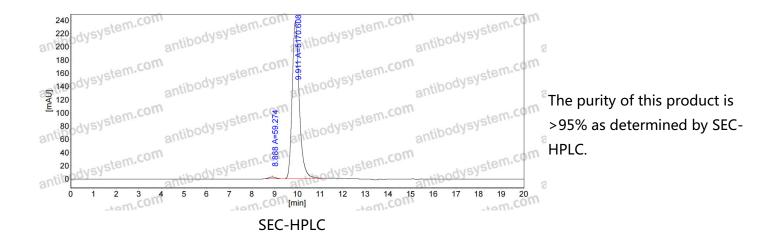

Purity >95% as determined by SDS-PAGE.

**Clonality** Monoclonal

Isotype IgG2a, kappa

Applications ELISA, Neutralization

Target Circumsporozoite protein, CS, PbCSP, Circumsporozoite protein C-

terminus, CSP