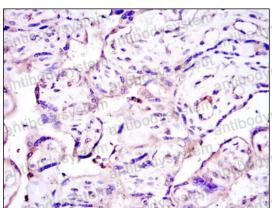

## Data Image

Immunohistochemical analysis of paraffinembedded human placenta tissues (left) and ovarian cancer (right) using E7 mouse mAb with DAB staining.

**Immunohistochemical**