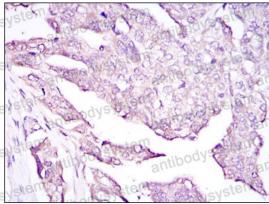

## Data Image

Immunohistochemical analysis of paraffinembedded human placenta tissues (left) and ovarian cancer (right) using E7 mouse mAb with DAB staining.

**Immunohistochemical**