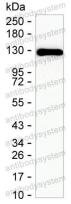

## Data Image

Western blot

Western blot analysis using PPP1R9B mouse mAb against rat brain tissue lysate