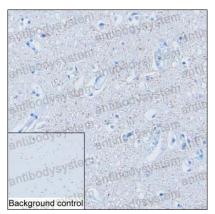

## Data Image

**Immunohistochemical** 

IHC-P analysis of cerebral cortex tissue by SYNPR antibody (RHP11502). IHC-P was performed using sections of the formalin-fixed paraffin-embedded cerebral cortex tissue; Result: Neuropil are positively stained.