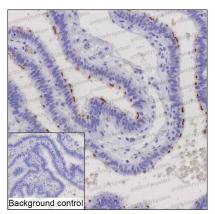

## Data Image

**Immunohistochemical** 

IHC-P analysis of fallopian tube tissue by CAPSL antibody (RHP10701). IHC-P was performed using sections of the formalin-fixed paraffin-embedded fallopian tube tissue; Result: The roots of cilia are positively stained.