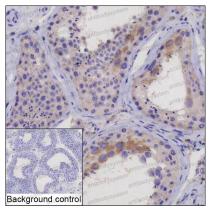

## Data Image

**Immunohistochemical** 

IHC-P analysis of testis tissue by CXorf49 antibody (RHP10101). IHC-P was performed using sections of the formalin-fixed paraffin-embedded testis tissue; Result: Cells in seminiferous ducts are positively stained at the cytoplasm.