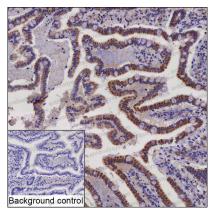

## Data Image

**Immunohistochemical** 

IHC-P analysis of colon tissue by SAMD13 antibody (RHP09501). IHC-P was performed using sections of the formalin-fixed paraffin-embedded colon tissue; Result: Glandular cells and cells in lamina propria are positively stained at the cytoplasm.