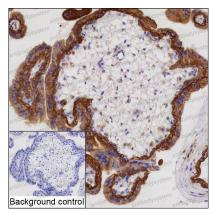

## Data Image

**Immunohistochemical** 

IHC-P analysis of placenta tissue by NGDN antibody (RHP08201). IHC-P was performed using sections of the formalin-fixed paraffin-embedded placenta tissue;Result: Trophoblastic cells and decidual cells are positively stained at the cytoplasm and cell membrane.