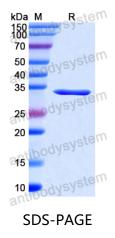

## Summary

| Catalog No.                | YHD81101                                                                                                                                                                  |
|----------------------------|---------------------------------------------------------------------------------------------------------------------------------------------------------------------------|
| Alternative Names          | CD1c, CD1C, T-cell surface glycoprotein CD1c                                                                                                                              |
| Form                       | Lyophilized                                                                                                                                                               |
| Storage buffer             | Lyophilized from a solution in PBS pH 7.4, 0.02% NLS, 1mM EDTA, 4%<br>Trehalose, 1% Mannitol.                                                                             |
| Purity                     | >90% as determined by SDS-PAGE.                                                                                                                                           |
| Applications               | ELISA, Immunogen, SDS-PAGE, WB, Bioactivity testing in progress                                                                                                           |
| Endotoxin level            | Please contact with the lab for this information.                                                                                                                         |
| Expression system          | E. coli                                                                                                                                                                   |
| Accession                  | P29017                                                                                                                                                                    |
| Protein length             | Asn18-Met302                                                                                                                                                              |
| Nature                     | Recombinant                                                                                                                                                               |
| Predicted molecular weight | 34.48 kDa                                                                                                                                                                 |
| Stability and Storage      | Use a manual defrost freezer and avoid repeated freeze thaw cycles. Store at 2 to 8°C for frequent use. Store at -20 to -80°C for twelve months from the date of receipt. |
| Reconstitution             | Reconstitute in sterile water for a stock solution. A copy of datasheet will be provided with the products, please refer to it for details.                               |
| Species                    | Homo sapiens (Human)                                                                                                                                                      |

## Data Image

SDS PAGE for recombinant Human CD1c protein