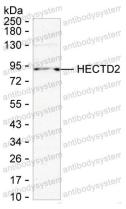

## Data Image

Western blot

Western blot analysis using HECTD2 mouse mAb against HeLa lysate